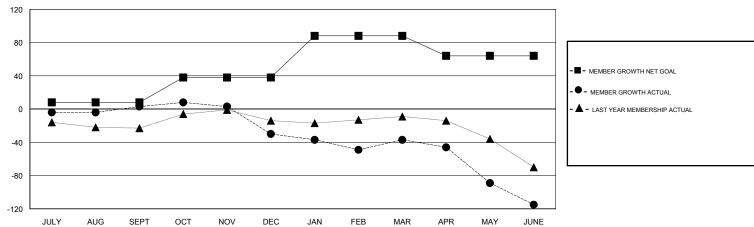

## GOALS AND ACTUAL MEMBERS CUMULATIVE

| DROPPED CLUBS: 2  DROPPED MEMBERS |     | 34 CLUBS OF 43 ADDED 1 OR MORE NEW MEMBERS | GENDER DISTRIBUTION  MALE 656 (55.78%)  FEMALE 520 (44.22%)  Women Percentage Fiscal Year Goal: 44% |   |  |
|-----------------------------------|-----|--------------------------------------------|-----------------------------------------------------------------------------------------------------|---|--|
| DECEASED                          | 25  | CLICK HERE FOR CUMULATIVE                  | TOTAL FAMILY UNIT MEMBERS                                                                           |   |  |
| CLUB CANCELLED                    | 13  | MEMBERSHIP DATA                            |                                                                                                     | _ |  |
| OTHER                             | 243 |                                            | FAMILY MEMBERS PAYING HALF DUES                                                                     | 0 |  |
| TOTAL                             | 281 |                                            |                                                                                                     |   |  |